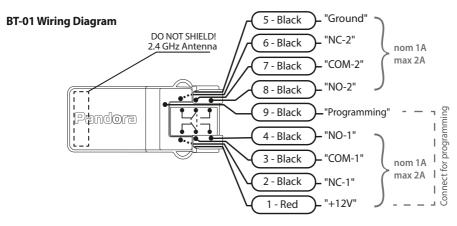

WARNING! The relay must be installed in the places that exclude mechanical damage and ingress of corrosive liquids and water. Do not shield the built-in antenna.

#### **Programming:**

- **1.** Enter the programming level 27 of the system programming menu.
- 2. Connect the wire "5 black" to the "Ground" of a car.
- 3. Connect the wire "9 black" with the wire "1 red" and apply "+12V" to these wires. A siren of the system base unit will confirm the recording of the radio relay in the system memory by a sound signal, save the setting by pressing the VALET button.
- Disconnect the wire "9 black" and insulate it. Connect the wire "1 – red" to a reliable +12V power supply.
- Use the Pandora AlarmStudio application to assign the logic of the radio relay ("CH BLE-R1") in the "Output settings" or "Time channels" settings.