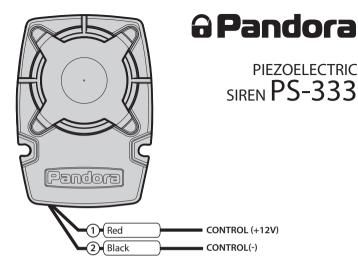

Pandora PS-333 is a small-size piezoelectric siren designed to work as an actuator part of a security system in 12V circuites.

WARNING! It is prohibited to install the siren in the places where the temperature range may be higher than the operating temperature range (engine, exhaust system, etc.) Place the siren with the wires down. Insulate the wiring connections thoroughly.